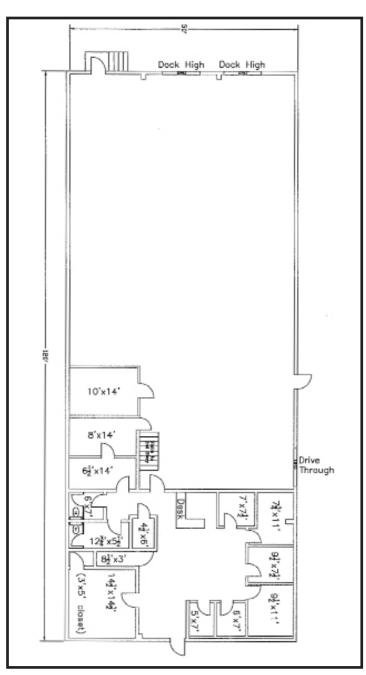

# Floor Plan 5723 Manchester Ave. St. Louis, MO 63110

Main Floor:

6,000<sup>+/-</sup> SF

Warehouse:

4,143<sup>+/-</sup> SF

Office:

1,857<sup>+/-</sup> SF

**Clear Span Ceiling Height:** 

Approx. 11' at the Wall Approx. 20' at the Peak

OHD:

Approx. 8' Wide

T - Restroom