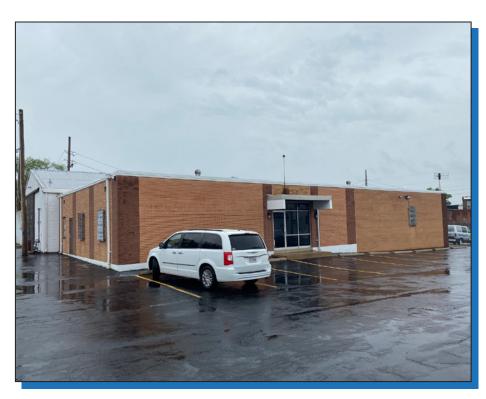

## THE PROPERTY

### 10,680 +/- SF Office/Warehouse

- Office 4,000 SF
   Conference Room
   5 Private Offices
   Breakroom
   Workshop Area
- Warehouse 6,000 SF
   14'-18' Ceilings
   One Dock & One Drive In Small Office & Restroom

Price: \$8/SF + NNN

- 3.500 SF Fenced Lot
- Zoned K
- Centrally Located
- Access Off of Manchester
- Convenient to Highway 40/64 & 44