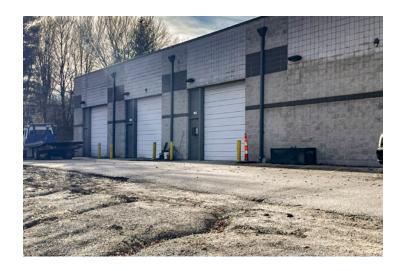

### 9,093 SF Office/Warehouse

12812 Boenker Lane - Bridgeton, MO 63044

- 2,000 SF Office
- 3 Drive In Doors
- 16' Ceiling Heights
- 100% Air Conditioned
- 24 Parking Spots
- M-3 Zoning (Planned Manufactoring District)
- 2.18 Acre Lot
- Site Plan Approved for Truck Parking
- For Lease: \$10.00/SF NNN