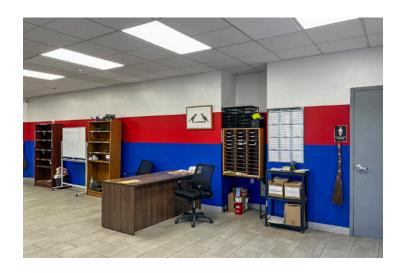

### 9,093 SF Office/Warehouse

12812 Boenker Lane - Bridgeton, MO 63044

- 2,000 SF Office
- 3 Drive In Doors
- 16' Ceiling Heights
- 100% Air Conditioned
- 24 Parking Spots
- M-3 Zoning (Planned Manufactoring District)
- 2.18 Acre Lot
- Site Plan Approved for Truck Parking
- For Lease: \$10.00/SF NNN