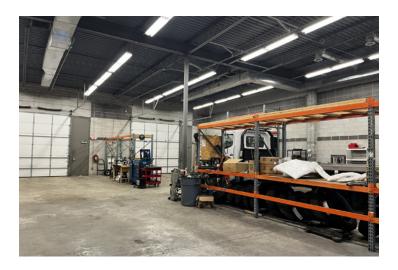

### 9,093 SF Office/Warehouse

12812 Boenker Lane - Bridgeton, MO 63044

- 2,000 SF Office
- 3 Drive In Doors
- 16' Ceiling Heights
- 100% Air Conditioned
- 24 Parking Spots
- M-3 Zoning (Planned Manufactoring District)
- 2.18 Acre Lot
- Site Plan Approved for Truck Parking
- For Lease: \$10.00/SF NNN