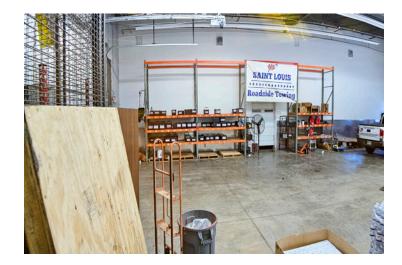

### 9,093 SF Office/Warehouse

12812 Boenker Lane - Bridgeton, MO 63044

- 2,000 SF Office
- 3 Drive In Doors
- 16' Ceiling Heights
- 100% Air Conditioned
- 24 Parking Spots
- M-3 Zoning (Planned Manufactoring District)
- 2.18 Acre Lot
- Site Plan Approved for Truck Parking
- For Lease: \$10.00/SF NNN