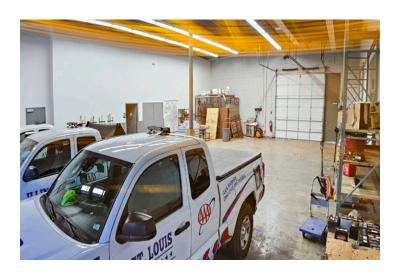

### 9,093 SF Office/Warehouse

12812 Boenker Lane - Bridgeton, MO 63044

- 2,000 SF Office
- 3 Drive In Doors
- 16' Ceiling Heights
- 100% Air Conditioned
- 24 Parking Spots
- M-3 Zoning (Planned Manufactoring District)
- 2.18 Acre Lot
- Site Plan Approved for Truck Parking
- For Lease: \$10.00/SF NNN