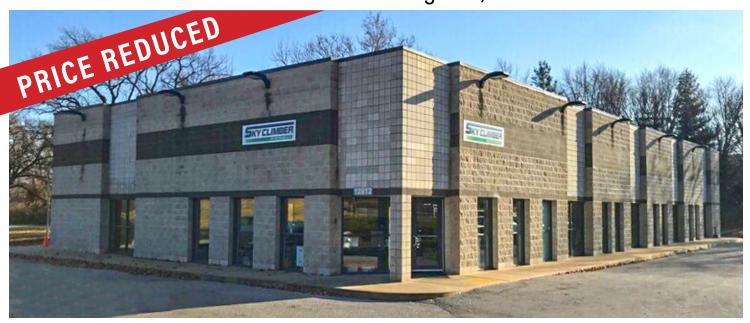

### 9,093 SF Office/Warehouse

12812 Boenker Lane - Bridgeton, MO 63044

- 2,000 SF Office
- 3 Drive In Doors
- 16' Ceiling Heights
- 100% Air Conditioned
- 24 Parking Spots
- M-3 Zoning (Planned Manufactoring District)
- 2.18 Acre Lot
- Site Plan Approved for Truck Parking
- For Lease: \$10.00/SF NNN