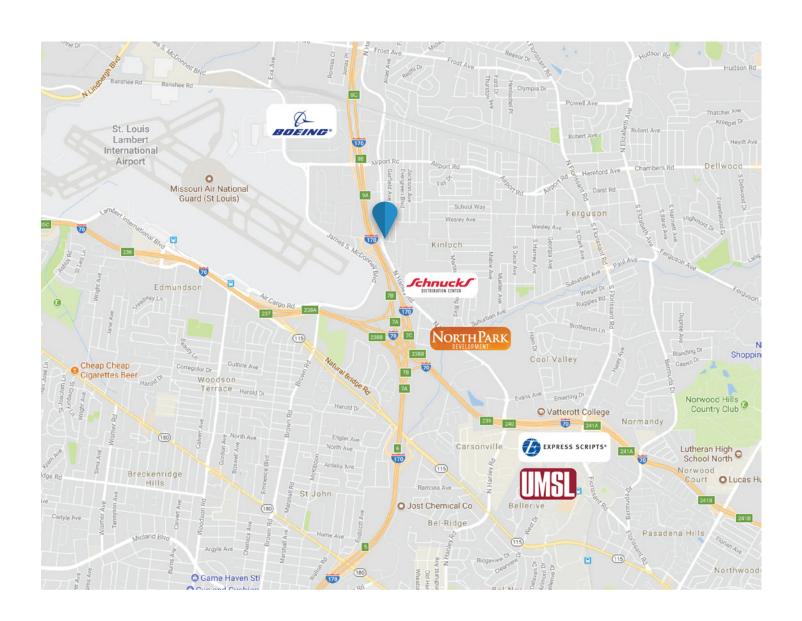

## **FOR LEASE 5800 North Hanley** Berkeley, MO 63134

**Enterprise Zone** 

Two (2) 1,700 sf office/ warehouse bays \$13.00/SF + NNN

- 10 ft. overhead doors with 12 ft. ceilings
- Tremendous visibility and highway access
- Potential for manufacturing, businesses incubator wholesale, office/general or storage
- Immediate/close proximity to Amazon, Schnucks Distribution Center, UMSL, Express Scripts, Boeing & NorthPark Development