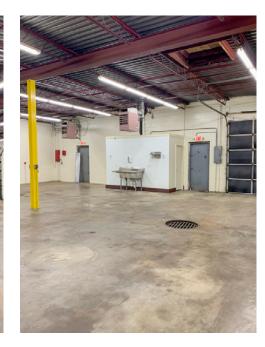

## **FOR LEASE 5800 North Hanley** Berkeley, MO 63134

**Enterprise Zone** 

Two (2) 1,700 sf office/ warehouse bays \$13.00/SF + NNN

- 10 ft. overhead doors with 12 ft. ceilings
- Tremendous visibility and highway access
- Potential for manufacturing, businesses incubator wholesale, office/general or storage
- Immediate/close proximity to Amazon, Schnucks Distribution Center, UMSL, Express Scripts, Boeing & NorthPark Development