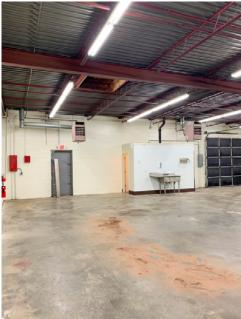

## **FOR LEASE 5800 North Hanley** Berkeley, MO 63134

**Enterprise Zone** 

Two (2) 1,700 sf office/ warehouse bays \$13.00/SF + NNN

- 10 ft. overhead doors with 12 ft. ceilings
- Tremendous visibility and highway access
- Potential for manufacturing, businesses incubator wholesale, office/general or storage
- Immediate/close proximity to Amazon, Schnucks Distribution Center, UMSL, Express Scripts, Boeing & NorthPark Development