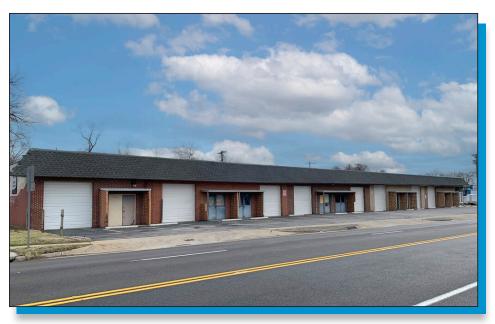

## **FOR LEASE 5800 North Hanley** Berkeley, MO 63134

**Enterprise Zone** 

Two (2) 1,700 sf office/ warehouse bays \$13.00/SF + NNN

- 10 ft. overhead doors with 12 ft. ceilings
- Tremendous visibility and highway access
- Potential for manufacturing, businesses incubator wholesale, office/general or storage
- Immediate/close proximity to Amazon, Schnucks Distribution Center, UMSL, Express Scripts, Boeing & NorthPark Development