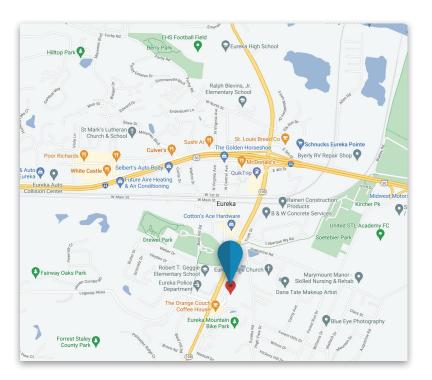

- New Roof September 2021
- Public EV Level-2 Charging Stations On Site COMING SOON
- Excellent Traffic Counts
  - HWY 44- 56,000 ADT
  - HWY 109- 24,000 ADT
- Strong Demographics & Located Directly Across From The Legends Country Club
- Growing Residential Market With Over 1,200 New Homes Either Sold or Under Construction