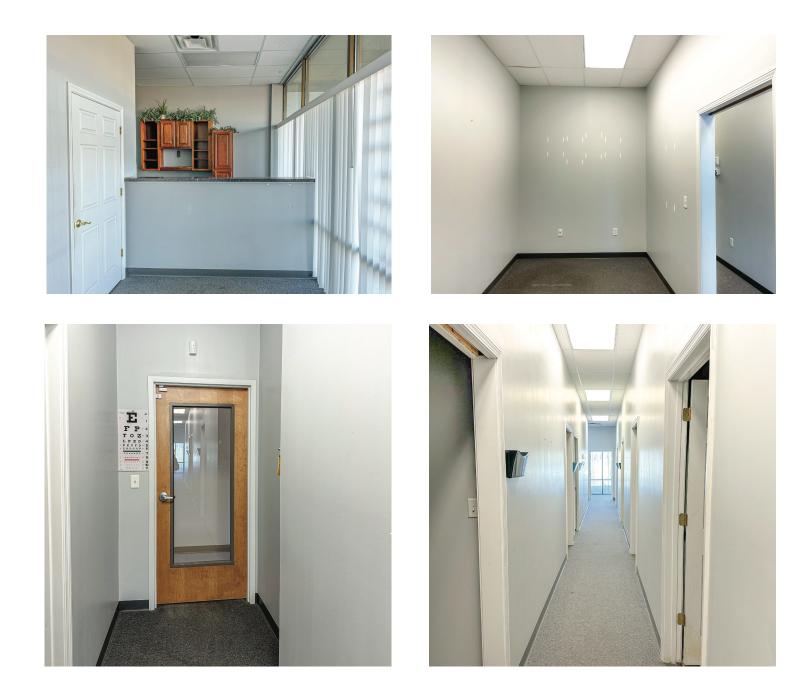

- Currently Built Out For Medical/Dental/ Chiropractor/Office Use
- 26,700 SF Shopping Center With Diverse & National Tenants, Come Join Farmers Insurance, Clarkson Eyecare, Eureka Pain Clinic, Camila's Tex Mex, and REMAX One
- The Center is 20 Years Old

### Office Space

Floor Plan - 2,080 SF