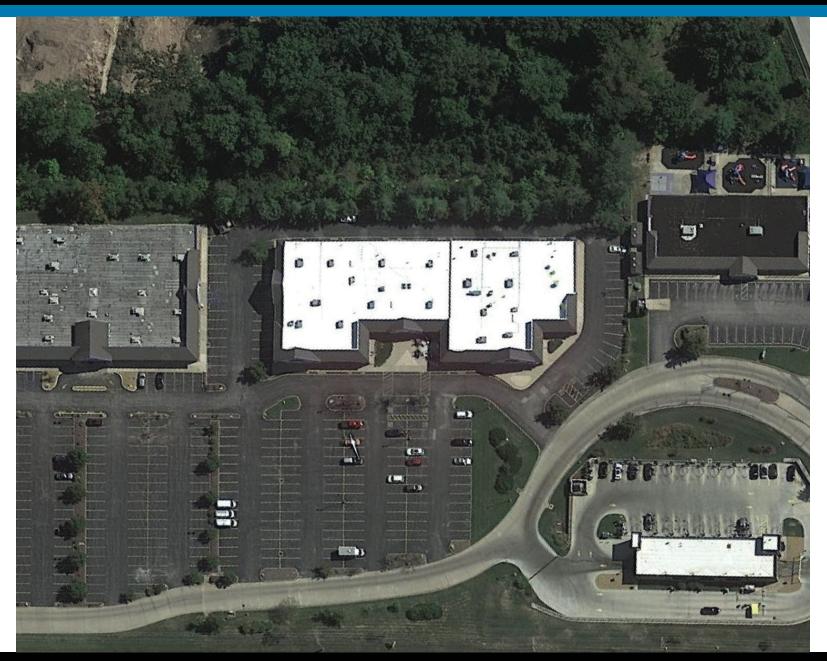

- Currently Built Out For Medical/Dental/ Chiropractor/Office Use
- 26,700 SF Shopping Center With Diverse & National Tenants, Come Join Farmers Insurance, Clarkson Eyecare, Eureka Pain Clinic, Camila's Tex Mex, and REMAX One
- The Center is 20 Years Old