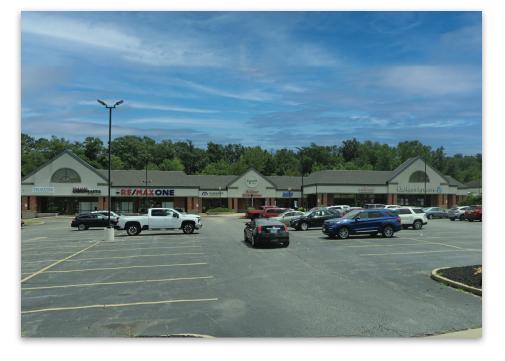

# FOR LEASE

54 Legends Parkway • Eureka, MO 63025

| Retail Space |          |
|--------------|----------|
| 1,800 SF     | \$16 NNN |
| 1,200 SF     | \$16 NNN |
| Office Space |          |
| 2,080 SF     | \$10 NNN |

- Currently Built Out For Medical/Dental/ Chiropractor/Office Use
- 26,700 SF Shopping Center With Diverse & National Tenants, Come Join Farmers Insurance, Clarkson Eyecare, Eureka Pain Clinic, Camila's Tex Mex, and REMAX One
- The Center is 20 Years Old

- New Roof September 2021
- Public EV Level-2 Charging Stations On Site COMING SOON
- Excellent Traffic Counts
  - HWY 44- 56,000 ADT
  - HWY 109- 24,000 ADT
- Strong Demographics & Located Directly Across From The Legends Country Club
- Growing Residential Market With Over 1,200 New Homes Either Sold or Under Construction