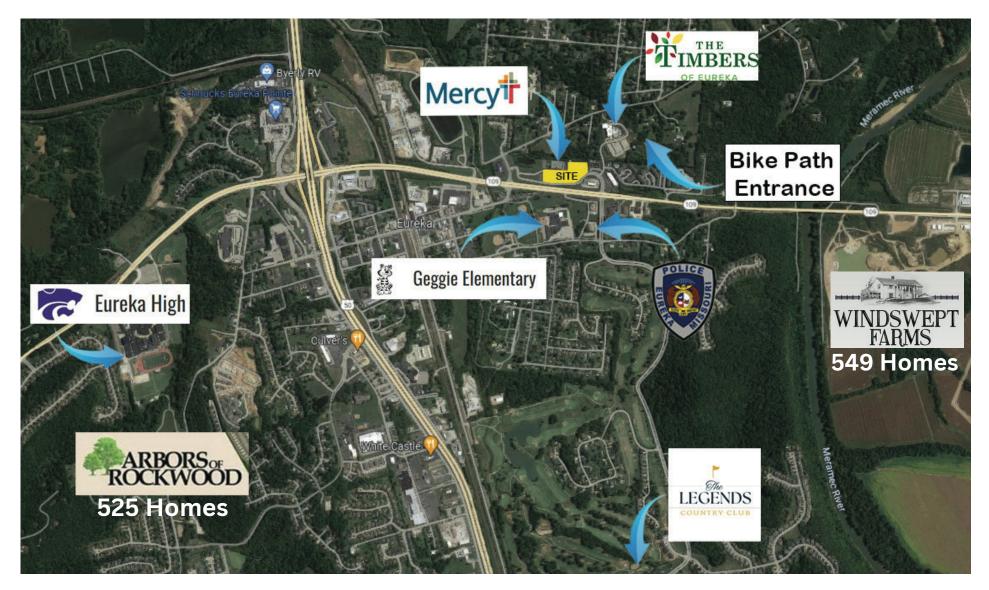

- New Roof September 2021
- Public EV Level-2 Charging Stations On Site COMING SOON
- Excellent Traffic Counts
  - HWY 44- 56,000 ADT
  - HWY 109- 24,000 ADT
- Strong Demographics & Located Directly Across From The Legends Country Club
- Growing Residential Market With Over 1,200 New Homes Either Sold or Under Construction