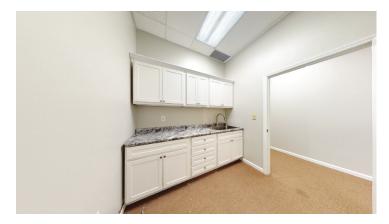

- Currently Built Out For Medical/Dental/ Chiropractor/Office Use
- 26,700 SF Shopping Center With Diverse & National Tenants, Come Join Farmers Insurance, Clarkson Eyecare, Eureka Pain Clinic, Camila's Tex Mex, and REMAX One
- The Center is 20 Years Old

- New Roof September 2021
- Public EV Level-2 Charging Stations On Site COMING SOON
- Excellent Traffic Counts
  - HWY 44- 56,000 ADT
  - HWY 109- 24,000 ADT
- Strong Demographics & Located Directly Across From The Legends Country Club
- Growing Residential Market With Over 1,200 New Homes Either Sold or Under Construction