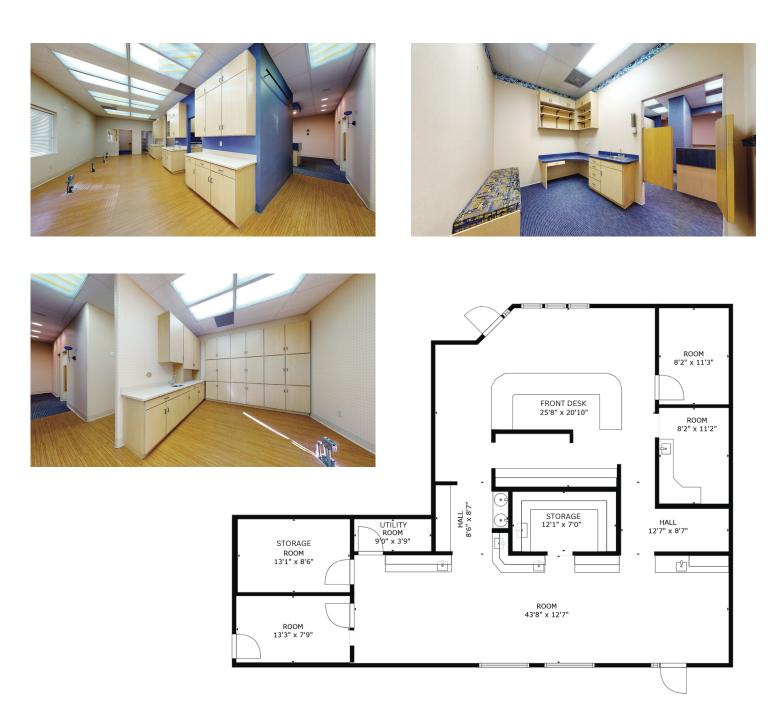

#### **Orthodontics/Dental/Medical Space**

Floor Plan - 1,800 SF

Information contained herein has been obtained from the owner of the property or other sources. The Brokers do not guarantee the accuracy of this information. Sellers and Brokers make no representation as to the environmental or other conditions of the property and recommend that Purchaser(s) investigate fully.

#### **Chiropractic Space**

Floor Plan - 1,800 SF

Information contained herein has been obtained from the owner of the property or other sources. The Brokers do not guarantee the accuracy of this information. Sellers and Brokers make no representation as to the environmental or other conditions of the property and recommend that Purchaser(s) investigate fully.