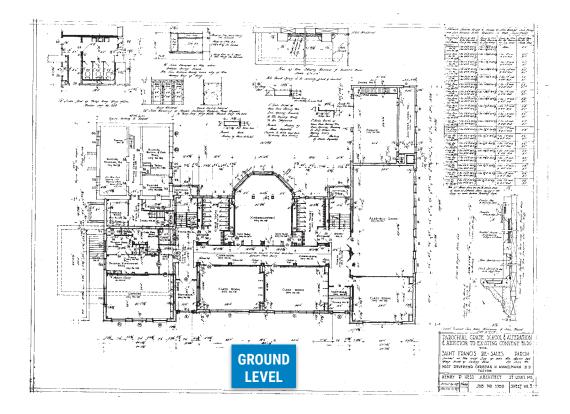

ghborhood is surrounded by new high-end apartments.
- Across from Rung for Women Campus
- Additional Cafeteria Space in the Lower Level
- Ample Parking & ADA Compliant
- Lease Rate: \$10.00 PSF, Modified Gross

### ±36,440 SF

#### For Information, Contact Agent: Lily Seymour, MBA, CCIM Office: 314-820-1124 Cell: 314-277-5485 Seymour@realtyexchangeweb.com

Information contained herein has been obtained from the owner of the property or other sources. The Brokers do not guarantee the accuracy of this information. Sellers and Brokers make no representation as to the environmental or other conditions of the property and recommend that Purchaser(s) investigate fully.





# **FOR LEASE - ±36,440 SF** ST. FRANCIS DE SALES ORATORY SCHOOL

2647 Ohio Ave • St. Louis, MO 63118





# THE PROPERTY







# THE PROPERTY







## THE PROPERTY

# **FOR LEASE - ±36,440 SF** ST. FRANCIS DE SALES ORATORY SCHOOL

2647 Ohio Ave • St. Louis, MO 63118



#### For Information, Contact Agent: Lily Seymour, MBA, CCIM

Office: 314-820-1124 Cell: 314-277-5485 Seymour@realtyexchangeweb.com