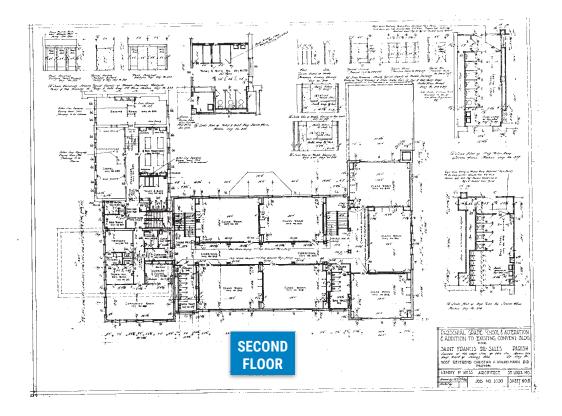

d by new high-end apartments.
- Across from Rung for Women Campus
- Additional Cafeteria Space in the Lower Level
- Ample Parking & ADA Compliant
- Lease Rate: \$10.00 PSF, Modified Gross

### ±36,440 SF

#### For Information, Contact Agent: Lily Seymour, MBA, CCIM Office: 314-820-1124 Cell: 314-277-5485 Seymour@realtyexchangeweb.com

Information contained herein has been obtained from the owner of the property or other sources. The Brokers do not guarantee the accuracy of this information. Sellers and Brokers make no representation as to the environmental or other conditions of the property and recommend that Purchaser(s) investigate fully.





# **FOR LEASE - ±36,440 SF** ST. FRANCIS DE SALES ORATORY SCHOOL

2647 Ohio Ave • St. Louis, MO 63118





# THE PROPERTY







# THE PROPERTY







## THE PROPERTY

# **FOR LEASE - ±36,440 SF** ST. FRANCIS DE SALES ORATORY SCHOOL

2647 Ohio Ave • St. Louis, MO 63118



#### For Information, Contact Agent: Lily Seymour, MBA, CCIM

Office: 314-820-1124 Cell: 314-277-5485 Seymour@realtyexchangeweb.com