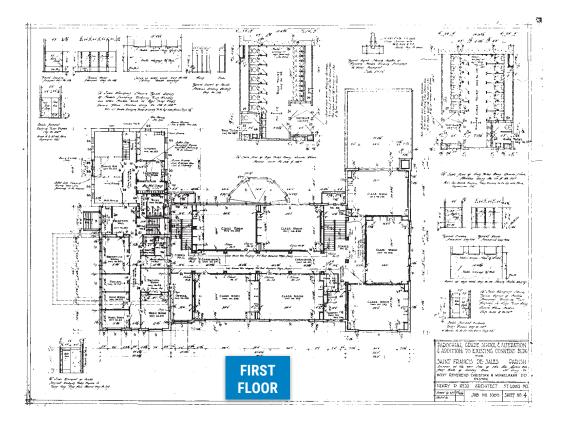

borhood is surrounded by new high-end apartments.
- Across from Rung for Women Campus
- Additional Cafeteria Space in the Lower Level
- Ample Parking & ADA Compliant
- Lease Rate: \$10.00 PSF, Modified Gross

### ±36,440 SF

#### For Information, Contact Agent: Lily Seymour, MBA, CCIM Office: 314-820-1124 Cell: 314-277-5485 Seymour@realtyexchangeweb.com

Information contained herein has been obtained from the owner of the property or other sources. The Brokers do not guarantee the accuracy of this information. Sellers and Brokers make no representation as to the environmental or other conditions of the property and recommend that Purchaser(s) investigate fully.





# **FOR LEASE - ±36,440 SF** ST. FRANCIS DE SALES ORATORY SCHOOL

2647 Ohio Ave • St. Louis, MO 63118





# THE PROPERTY







# THE PROPERTY







## THE PROPERTY

# **FOR LEASE - ±36,440 SF** ST. FRANCIS DE SALES ORATORY SCHOOL

2647 Ohio Ave • St. Louis, MO 63118



#### For Information, Contact Agent: Lily Seymour, MBA, CCIM

Office: 314-820-1124 Cell: 314-277-5485 Seymour@realtyexchangeweb.com