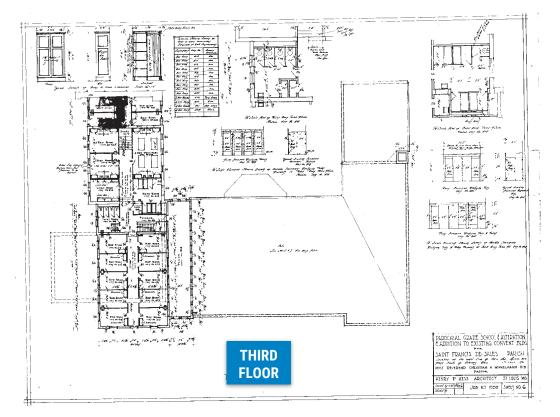

# **FOR LEASE - ±36,440 SF** ST. FRANCIS DE SALES ORATORY SCHOOL

2647 Ohio Ave • St. Louis, MO 63118