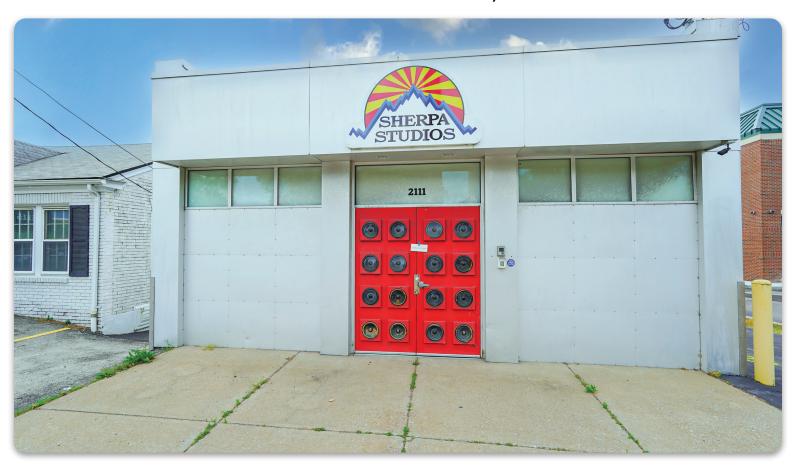

### THE PROPERTY

### 1,480 SF Recording Studio

2111 S Brentwood Blvd • St. Louis, MO 63144

- Great Location on Brentwood
- · Easy Access & Visibility
- · Completely Renovated Building
- · Recording Studio
- 4: 1,000 Parking Ratio
- Average Daily Traffic Count: 31,304
- 0.12 Acre Lot