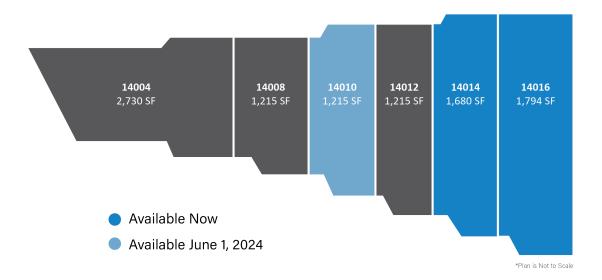

### Price: \$17.50 / NNN

- Three (3) Suites
- Last available vacancy: 1,794 SF
- · Suitable for retail/office
- Great access
- Halfway between Highway 141 & I-270
- High traffic artery: 44,085 VPD
- Signage available