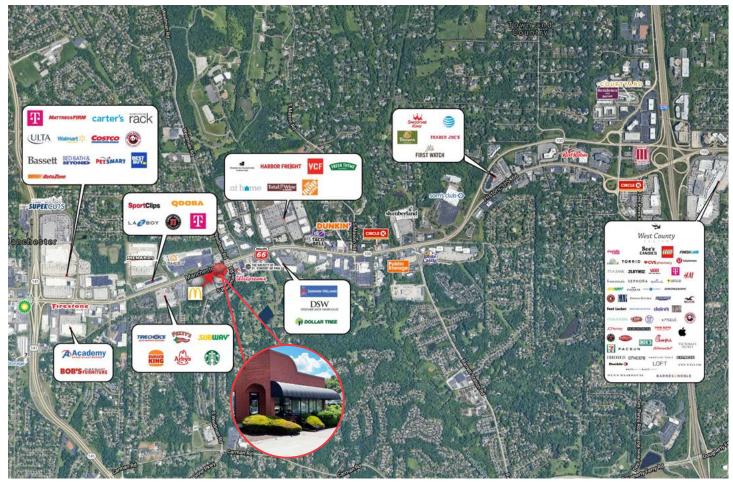

| Demographics     | 1 Mile    | 3 Mile    | 5 Mile    |
|------------------|-----------|-----------|-----------|
| Population       | 8,274     | 63,327    | 97,711    |
| Households       | 3,434     | 25,348    | 37,760    |
| Median HH Income | \$127,865 | \$153,568 | \$171,406 |