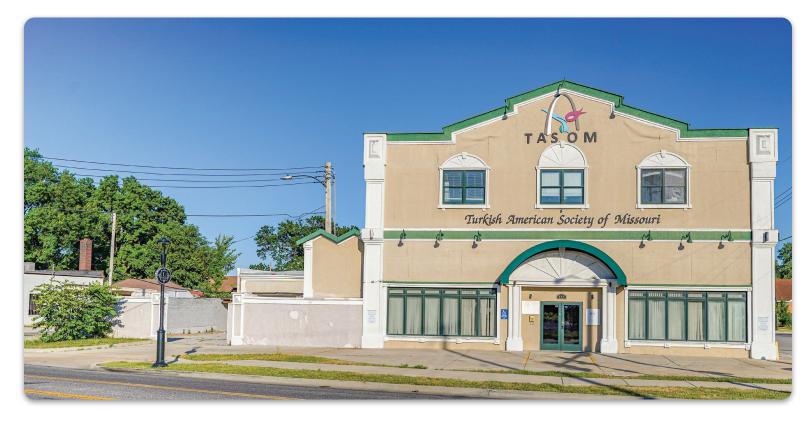

# FOR SALE OFFICE / WAREHOUSE

#### 664 Lemay Ferry Rd • Saint Louis, MO 63125

- · Located at the corner of 2 busy thoroughfares
- Only 0.64 miles from I-55
- Across from QuikTrip & Walgreens
- · In a densely populated St. Louis County
- About 10,000 SF office & 7,000 SF Warehouse
- 10 Private offices/classrooms, conference room & a bar
- · 2 Garage doors; a man-door in the warehouse
- Zoned C2; Opportunity Zone

# **FOR SALE** OFFICE / WAREHOUSE

#### 664 Lemay Ferry Rd • Saint Louis, MO 63125

|         | Ĉ                      |                         | <u> </u>             |
|---------|------------------------|-------------------------|----------------------|
|         | Population<br>Estimate | Number of<br>Households | Average HH<br>Income |
| 1 Mile  | 12,215                 | 5,129                   | \$65,477             |
| 3 Miles | 102,204                | 45,845                  | \$74,124             |
| 5 Miles | 259,530                | 119,043                 | \$81,950             |