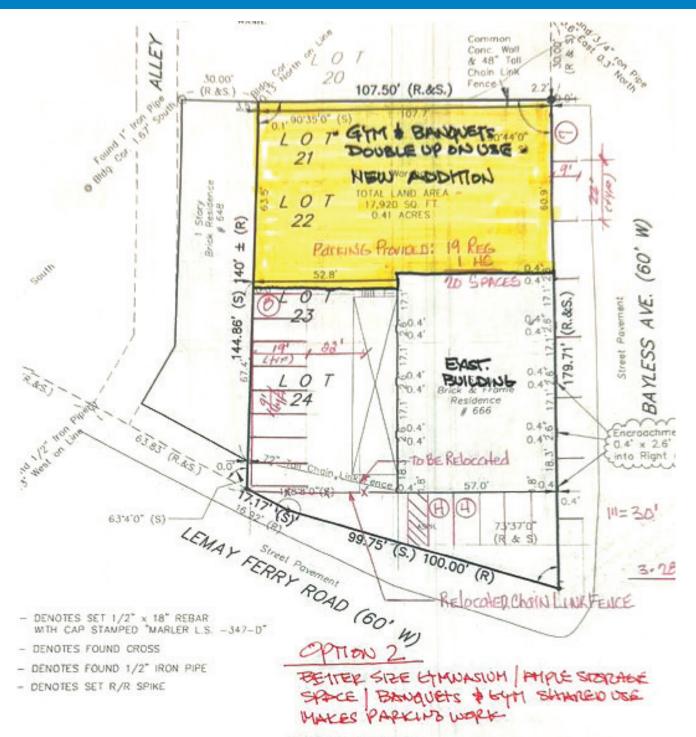

For Information, Contact Agent:

Lily Seymour, MBA, CCIM

Office: 314-820-1124 Cell: 314-277-5485 Seymour@realtyexchangeweb.com

SURVEYOR'S STATEMENT

THIS IS TO CERTIFY AT THE REQUEST OF LUXEMBERG REALITY CO., WE HAVE DURING THE MONTH OF OCTOBER 2002, PERFORMED A BOUNDARY RETRACEMENT AND IMPROVEMENT LOCATION SURVEY ON THE SOUTH PARTS OF LOTS 21, 22, AND 24 IN BLOCK 7 OF FROST'S ADDITION TO LUXEMBURG, A SUBDIVISION RECORDED IN PLAT BOOK 10 PAGE 27 IN TH LOUIS COUNTY LAND RECORDS OFFICE IN ST. LOUIS COUNTY, MISSOURI, AND THE RESULTS OF SAID SURVEY ARE CORRI REPRESENTED ON THIS DRAWING:

THAT THE SAID SURVEY WAS EXECUTED IN COMPLIANCE WITH THE CURRENT MISSOURI MINIMUM STANDARDS FOR PROPE BOUNDARY SURVEYS URBAN CLASS PROPERTIES AS SET FORTH BY THE MISSOURI BOARD FOR ARCHITECTS, PROFESSION ENGINEERS AND LAND SURVEYORS AND BY THE MISSOURI DEPARTMENT OF NATURAL RESOURCES DIVISION OF GEOLOGY LAND SURVEY, EFFECTIVE 12/30/94, AND LAST REVISED SEPTEMBER, OF 2000