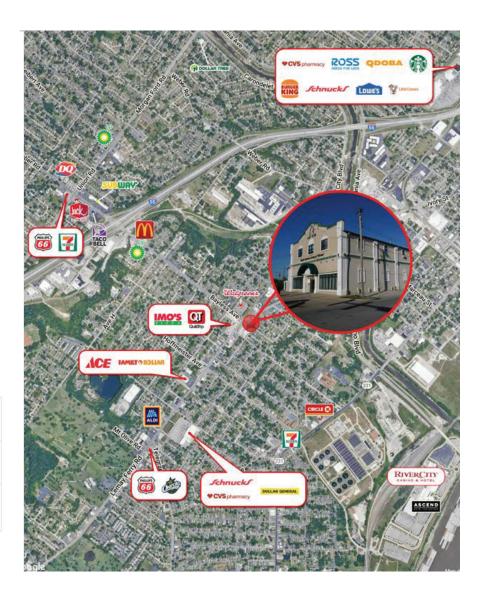

#### 664 Lemay Ferry Rd • Saint Louis, MO 63125

- · Located at the corner of 2 busy thoroughfares
- Only 0.64 miles from I-55
- Across from QuikTrip & Walgreens
- · In a densely populated St. Louis County
- About 10,000 SF office & 7,000 SF Warehouse
- 10 Private offices/classrooms, conference room & a bar
- · 2 Garage doors; a man-door in the warehouse
- Zoned C2; Opportunity Zone