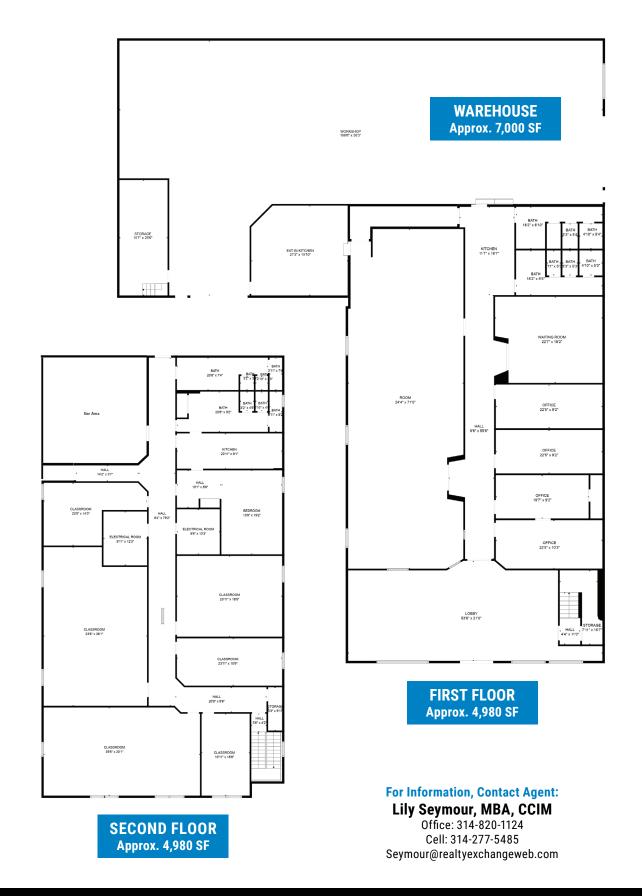

#### 664 Lemay Ferry Rd • Saint Louis, MO 63125

- · Located at the corner of 2 busy thoroughfares
- Only 0.64 miles from I-55
- Across from QuikTrip & Walgreens
- · In a densely populated St. Louis County
- About 10,000 SF office & 7,000 SF Warehouse
- 10 Private offices/classrooms, conference room & a bar
- · 2 Garage doors; a man-door in the warehouse
- Zoned C2; Opportunity Zone