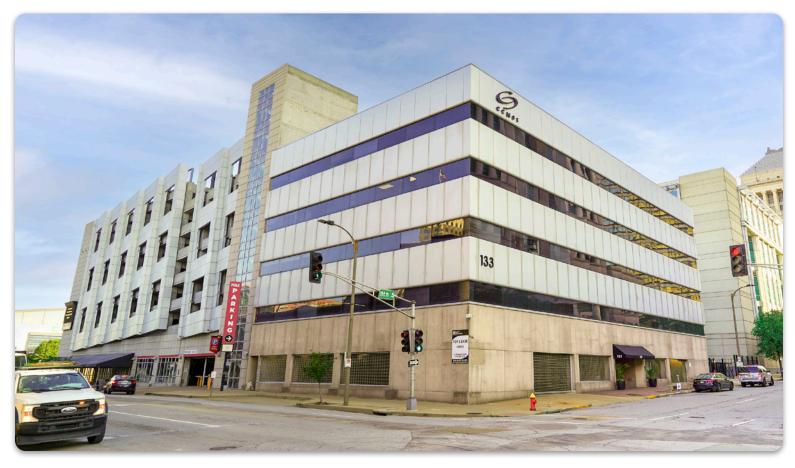

# FOR LEASE THE CHOUTEAU CENTER

133 South 11th Street • St. Louis, MO 63102

- · Office suites available / fully furnished and unfurnished
- Available for short term lease: 3,533 SF on Floor 2; 4,878 SF on Floor 3; 5,051 SF on Floor 5
- · Closest office building to both the civil and the federal courts
- · Adjacent to a parking structure
- · Short blocks from Ballpark Village and Enterprise Center
- A stone's throw from Highway 64/40

# **FOR LEASE** THE CHOUTEAU CENTER

133 South 11th Street • St. Louis, MO 63102

The information contained herein is not warranted, although it has been obtained from the owner of the property or from other sources we deem reliable. It is subject to change without notice. Owner and broker make no representation as to the environmental condition of the property and recommend purchaser's/tenant's independent investigation.