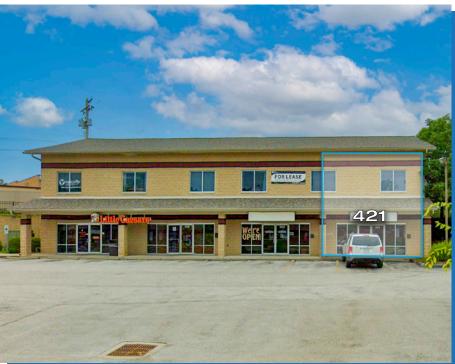

## THE PROPERTY

## FOR LEASE: RETAIL BAY

421 Droste Road St. Charles, MO 63301

- Highly Visible Location
- Join Little Caesar's
- Ideal for Owner/User, Office, Personal or Professional Services
- Tremendous Business Incubator
- One 950<sup>+/-</sup> SF Bay For Lease at \$14.25/SF + NNN

- Adjacent to Lindenwood University
- In Close Proximity to New Lindenwood Town Center Mixed-Use Development
- Fast Access to I-70 & Hwy 94