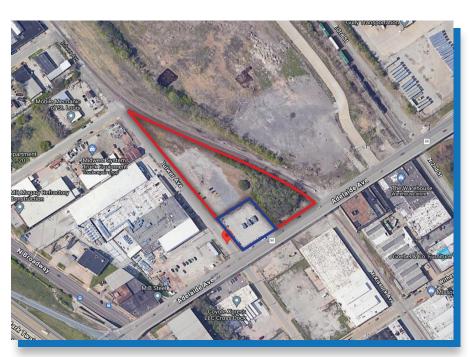

## **FOR SALE**

5412-5420 Bulwer Avenue St. Louis, MO 63147

- Industrial Lots
- Zoned K
- Development Opportunity for Owner/User
- Potential Manufacturing or Distribution Site
- · Outside/Trailer Storage Permitted

- Rail Served
- 2.38+/- Acres Total
- 0.503+/- Acre Fenced with Electric on Site
- 1.88+/- Acres Adjoining

Track Colors

Bit Cycles

Colors

Colo

For more information contact: