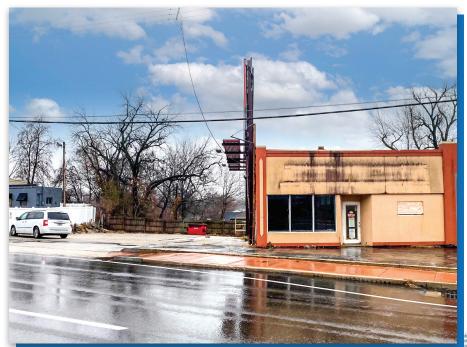

**FOR SALE** 9320 & 9322 St. Charles Rock Rd Breckenridge Hills, MO 63114

- 3960 Sq Ft Store Front with Ample Parking
- 0.23 Acre w/ 94 Ft of Frontage on St. Charles Rock Rd. at the corner of Woodson & the Rock Rd.

- Access to Marvin Side Street to the West
- Has Billboard Income
- Priced to Sell

For more information contact:

Gary Andrews Direct: 314-336-1993 • Cell: 314-398-3993 andrews@realtyexchangeweb.com

Information contained herein has been obtained from the owner of the property or other sources. The Brokers do not guarantee the accuracy of this information. Sellers and Brokers make no representation as to the environmental or other conditions of the property and recommend that Purchaser(s) investigate fully.