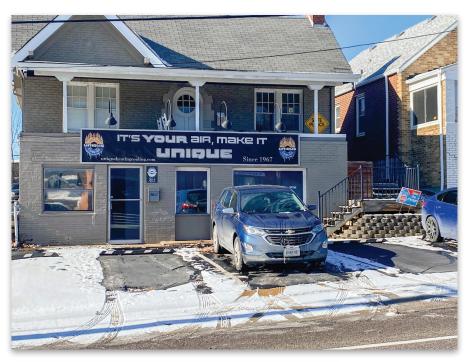

## THE PROPERTY

## **OFFICE FOR LEASE** 2015 S Big Bend Blvd • St. Louis, MO 63117

- Large Upper Level Office
  - Reception Area
  - 4 Private Offices
  - Kitchen
  - Large Conference/Bullpen Area
- Ample Parking with 5 spots off Big Bend and additional parking in the rear with an entrance off Williams Ave. just to the South

Price: \$3,000 P/M NNN