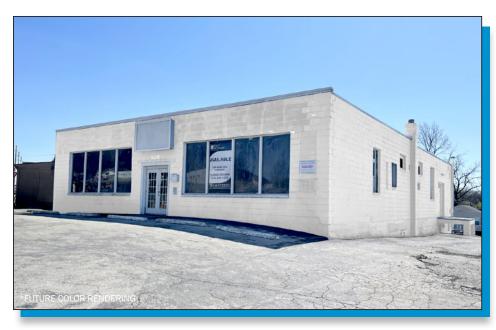

# 9216 St. Charles Rock Rd Breckenridge Hills, MO 63114

## **Retail Building**

- 8.640 +/- SF Total
- May be sub-divided
- Tremendous visibility on St. Charles Rock Road
- Great Signage
- New roof in 2024
- Office/Office-Warehouse/Retail

- Drive-in door in rear of lower level
- Parking in the back and front
- Traffic counts 22,800 VPD