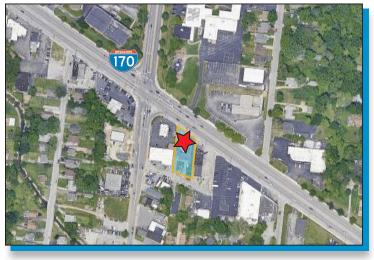

# 9216 St. Charles Rock Rd Breckenridge Hills, MO 63114

## **Retail Building**

- 8.640 +/- SF Total
- May be sub-divided
- Tremendous visibility on St. Charles Rock Road
- Great Signage
- New roof in 2024
- Office/Office-Warehouse/Retail

- Drive-in door in rear of lower level
- Parking in the back and front
- Traffic counts 22,800 VPD