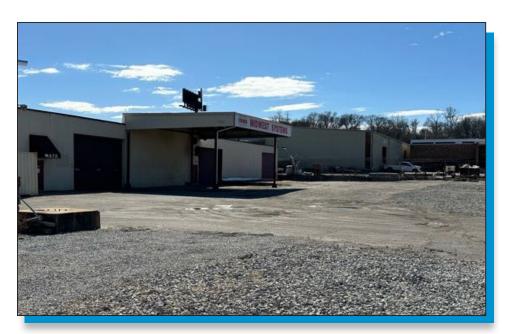

## **FOR LEASE** 600 Harris St. Louis, MO 63147

Heavy Industrial Manufacturing **Building** 

- 8,900+/- SF on .93 Acres
- **Newer Roof**
- Office-1,102+/-SF
- Main Shop-6,690+/-SF
- Sand Blast Room-1,140+/-SF

- Three Overhead Doors
- 120/208 3-Phase and 240 Grounded B Phase
- **Outside Storage Permitted**

\$8.76/SF + NNN