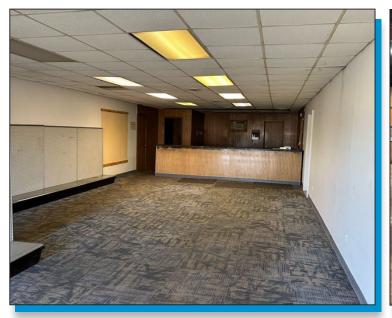

## **FOR LEASE** 600 Harris St. Louis, MO 63147

Heavy Industrial Manufacturing **Building** 

- 8,900+/- SF on .93 Acres
- **Newer Roof**
- Office-1,102+/-SF
- Main Shop-6,690+/-SF
- Sand Blast Room-1,140+/-SF