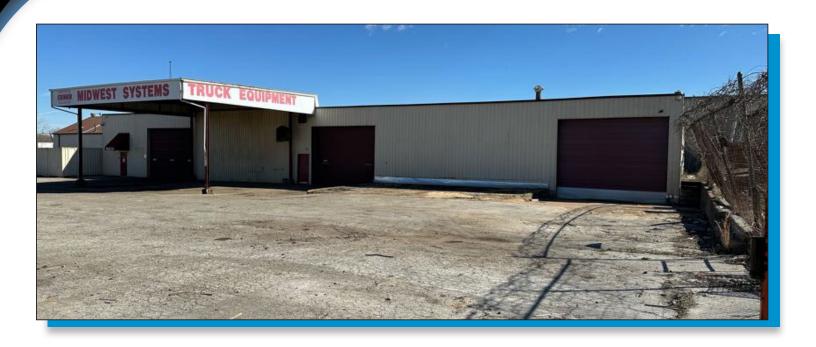

## **FOR LEASE** 600 Harris St. Louis, MO 63147

Heavy Industrial Manufacturing **Building** 

- 8,900+/- SF on .93 Acres
- **Newer Roof**
- Office-1,102+/-SF
- Main Shop-6,690+/-SF
- Sand Blast Room-1,140+/-SF

- Three Overhead Doors
- 120/208 3-Phase and 240 Grounded B Phase
- **Outside Storage Permitted**

\$8.76/SF + NNN