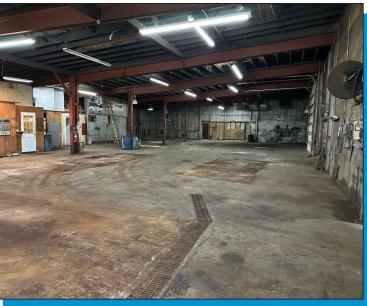

## **FOR LEASE** 600 Harris St. Louis, MO 63147

Heavy Industrial Manufacturing **Building** 

- 8,900+/- SF on .93 Acres
- **Newer Roof**
- Office-1,102+/-SF
- Main Shop-6,690+/-SF
- Sand Blast Room-1,140+/-SF

- Three Overhead Doors
- 120/208 3-Phase and 240 Grounded B Phase
- **Outside Storage Permitted**

\$8.76/SF + NNN