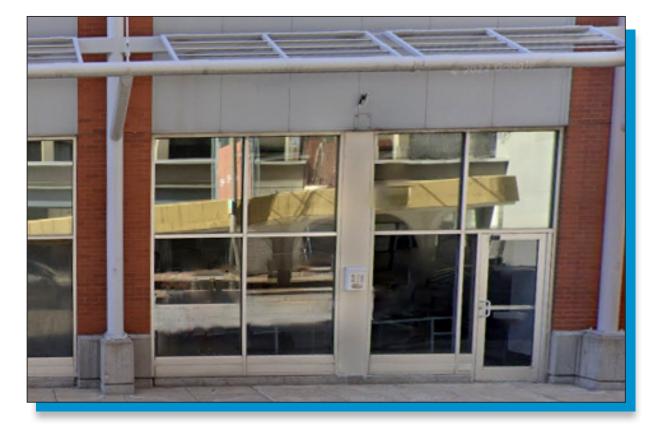

# FOR LEASE

219 North 7<sup>th</sup> Street St. Louis, MO 63101

- 533 SF in the heart of Downtown
- · Suitable for small retail or office
- Next to FEDEX, Red Door Chinese Eatery
- Caddy corner from St. Louis Hotel