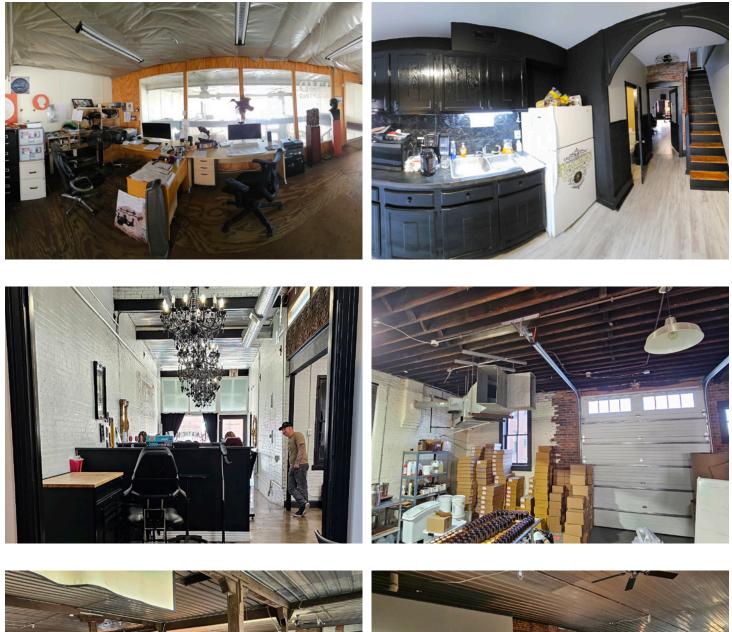

**FOR SALE** 1919 South 12th Street

St. Louis, MO 63104 10,155 SF

- Commercial Building in Soulard
- Front Retail
- Back Warehouse-Building 1
- Back Open Office/Warehouse-Building 2
- Tall Ceilings
- Building 2 (5,000 SF) available for lease
- Potential Redevelopment with Tax Credit
- Easy access to Hwy 55 & 44

# FOR LEASE

1250 Gravois St. Louis, MO 63104 5,000 SF