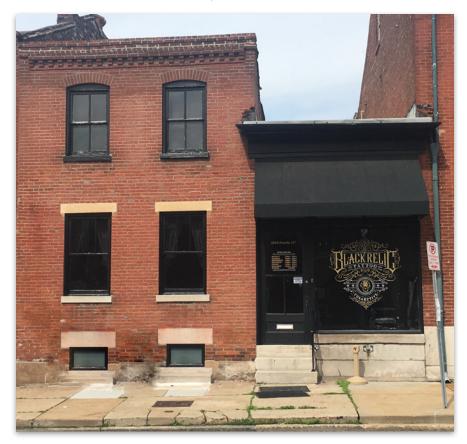

**FOR SALE** 1919 South 12th Street

St. Louis, MO 63104 10,155 SF

- Commercial Building in Soulard
- Front Retail
- Back Warehouse-Building 1
- Back Open Office/Warehouse-Building 2
- Tall Ceilings
- Building 2 (5,000 SF) available for lease
- Potential Redevelopment with Tax Credit
- Easy access to Hwy 55 & 44

## \$825,000

For Information, Contact Agent:

Lily Seymour, MBA, CCIM

Office: 314-820-1124 Cell: 314-277-5485 Seymour@realtyexchangeweb.com

Information contained herein has been obtained from the owner of the property or other sources. The Brokers do not guarantee the accuracy of this information. Sellers and Brokers make no representation as to the environmental or other conditions of the property and recommend that Purchaser(s) investigate fully.