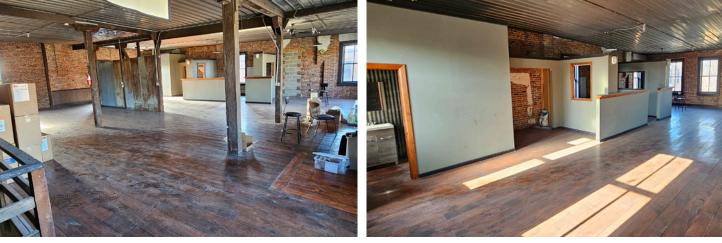

**FOR SALE** 1919 South 12th Street

St. Louis, MO 63104 10,155 SF

- Commercial Building in Soulard
- Front Retail
- Back Warehouse-Building 1
- Back Open Office/Warehouse-Building 2
- Tall Ceilings
- Building 2 (5,000 SF) available for lease
- Potential Redevelopment with Tax Credit
- Easy access to Hwy 55 & 44

# FOR LEASE

1250 Gravois St. Louis, MO 63104 5,000 SF