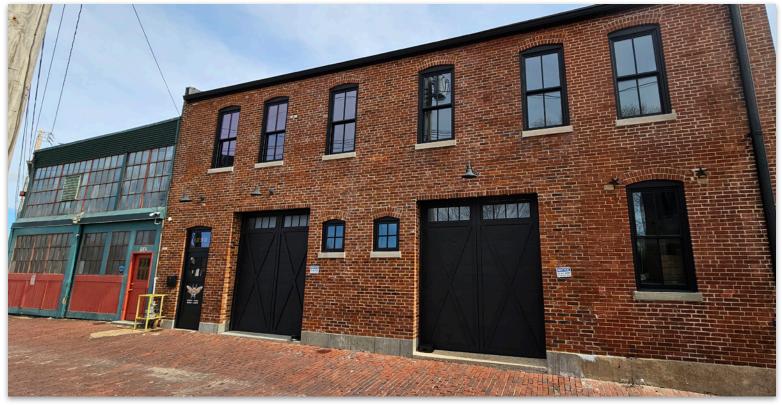

et

St. Louis, MO 63104 10,155 SF



- Commercial Building in Soulard
- Front Retail
- Back Warehouse-Building 1
- Back Open Office/Warehouse-Building 2
- Tall Ceilings
- Building 2 (5,000 SF) available for lease
- Potential Redevelopment with Tax Credit
- Easy access to Hwy 55 & 44

## \$825,000

For Information, Contact Agent:

Lily Seymour, MBA, CCIM

Office: 314-820-1124 Cell: 314-277-5485 Seymour@realtyexchangeweb.com

Information contained herein has been obtained from the owner of the property or other sources. The Brokers do not guarantee the accuracy of this information. Sellers and Brokers make no representation as to the environmental or other conditions of the property and recommend that Purchaser(s) investigate fully.



# FOR LEASE

1250 Gravois St. Louis, MO 63104 5,000 SF





## \$11.50/SF + NNN

#### For Information, Contact Agent:

#### Lily Seymour, MBA, CCIM

Office: 314-820-1124 Cell: 314-277-5485 Seymour@realtyexchangeweb.com

Information contained herein has been obtained from the owner of the property or other sources. The Brokers do not guarantee the accuracy of this information. Sellers and Brokers make no representation as to the environmental or other conditions of the property and recommend that Purchaser(s) investigate fully.