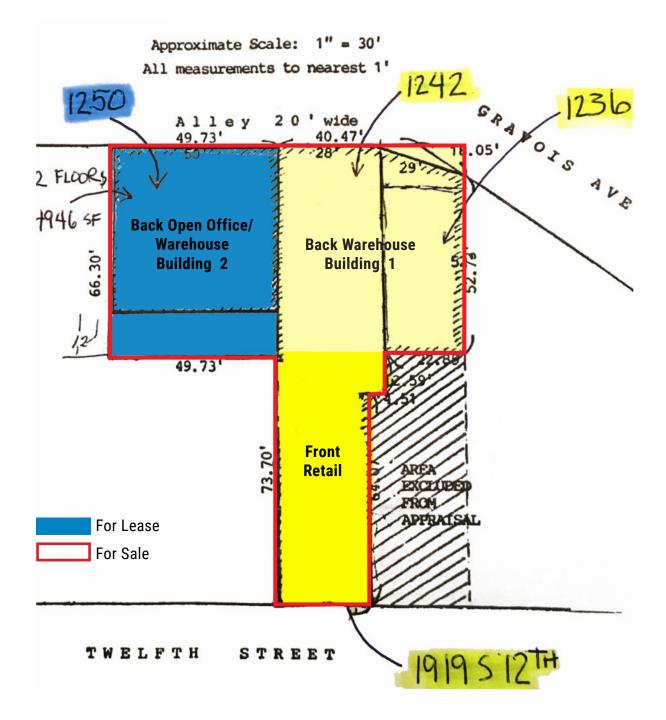

**FOR SALE** 1919 South 12th Street

St. Louis, MO 63104 10,155 SF

- Commercial Building in Soulard
- Front Retail
- Back Warehouse-Building 1
- Back Open Office/Warehouse-Building 2
- Tall Ceilings
- Building 2 (5,000 SF) available for lease
- Potential Redevelopment with Tax Credit
- Easy access to Hwy 55 & 44

# FOR LEASE

1250 Gravois St. Louis, MO 63104 5,000 SF